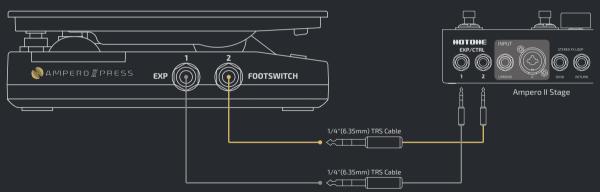

## Passive Switching / Expression Pedal

#### Connection

### **Specifications**

**EXP** (Expression): 1/4"(6.35mm) TRS,  $10k\Omega$ , Linear **FOOTSWITCH**: 1/4"(6.35mm) TRS\*, Momentary Dimensions: 162mm (W) X 81mm (D) X 51mm (H) Weight: 455g

\*: Depending on the controlled device, it is compatible with TS cables.